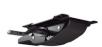

#### **BACKREST (SY5)**

Patented ergonomic in reinforced polypropylene, height-adjustable with an Up&Down mechanism on a steel blade

## **MECHANISM (SY5)**

Syncro mechanism with 5 locks, user weight-based adjustment, and anti-return device