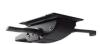

#### **BACKREST (SY5)**

Patented ergonomic in reinforced polypropylene, height-adjustable with an Up&Down mechanism on a steel blade

## **MECHANISM (SY5)**

Syncro mechanism with 5 locks, user weight-based adjustment, and anti-return device