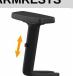

For warranty conditions, please refer to the general sales conditions at the beginning of the list.

#### **DIMENSIONS**



IT MT2 A SY5 120/132 IT MT2 B SY5

В С D Ε F G 88 47 50 53 45/57 70 95/107 66 50 53 45/57 70 47



#### **BACKREST (SY5)**

Patented ergonomic in reinforced polypropylene, height-adjustable with an Up&Down mechanism on a steel blade



## **SEAT (821)**

Exterior in polypropylene, interior in 12mm beech plywood. Covered with fireproof foam, 50kg density, thickness up to 80mm



## **MECHANISM (SY5)**

Syncro mechanism with 5 locks, user weight-based adjustment, and anti-return device



#### BASE

Nylon fiberglass-reinforced base with a removable metal safety ring, diameter 700mm



#### WHEELS

Self-braking W-type wheels for all floors

## **OPTIONAL**

## ARMRESTS



### BR 1D PP

Adjustable armrests in 1 dimension. PP pad



### BR 2D PU

Adjustable armrests in 2 dimensions. PU pad



## BR 4D 100 PU

Armrests adjustable in 4 dimensions, 100mm travel. PU pad

#### **ARMRESTS**



## BR 3D ALU

Aluminum armrests adjustable in 3 dimensions. PU pad



#### STAFFE

Brackets for armrest widening with adjustment knob



## MC TRASLA SY5

Seat depth translator for SY5 mechanism

#### **MECHANISMS**



## MC AUTL SY4

Self-leveling synchronized mechanism with 4 locking positions



## MC TRASLA AUTL SY4

Self-leveling synchronized mechanism with 4 locking positions + seat depth translator





## BA LX CR

Chrome-plated steel base, 700mm diameter

#### **BASES**



#### BA LX NR

Black painted steel base, 700mm diameter



## BA AL RM

Polished aluminum bas