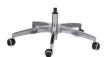

#### BASE

Nylon fiberglass-reinforced base with a removable metal safety ring, diameter 700mm

#### WHEELS

Self-braking W-type wheels for all floors