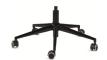

#### BASE

Nylon fiberglass-reinforced base with a removable metal safety ring, diameter 700mm

#### WHEELS

Self-braking W-type wheels for all floors

#### BA LX NR

Black painted steel base, 700mm diameter