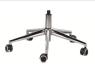

#### BASE

Nylon fiberglass-reinforced base with a removable metal safety ring, diameter 700mm

#### WHEELS

Self-braking W-type wheels for all floors

## BA AL RM

Polished aluminum base, 700mm diameter