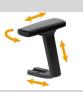

IT MT2 A SY5 120/132 IT MT2 B SY5

В С D Ε F G 88 47 50 53 45/57 70 95/107 66 50 53 45/57 70 47



#### **BACKREST (SY5)**

Patented ergonomic in reinforced polypropylene, height-adjustable with an Up&Down mechanism on a steel blade



## **SEAT (821)**

Exterior in polypropylene, interior in 12mm beech plywood. Covered with fireproof foam, 50kg density, thickness up to 80mm



## **MECHANISM (SY5)**

Syncro mechanism with 5 locks, user weight-based adjustment, and anti-return device



#### BASE

Nylon fiberglass-reinforced base with a removable metal safety ring, diameter 700mm



#### WHEELS

Self-braking W-type wheels for all floors

## **OPTIONAL**

## ARMRESTS



### BR 1D PP

Adjustable armrests in 1 dimension. PP pad



### BR 2D PU

Adjustable armrests in 2 dimensions. PU pad



## BR 4D 100 PU

Armrests adjustable in 4 dimensions, 100mm travel. PU pad

#### **ARMRESTS**



## BR 3D ALU

Aluminum armrests adjustable in 3 dimensions. PU pad



#### STAFFE

Brackets for armrest widening with adjustment knob



## MC TRASLA SY5

Seat depth translator for SY5 mechanism

#### **MECHANISMS**



## MC AUTL SY4

Self-leveling synchronized mechanism with 4 locking positions



## MC TRASLA AUTL SY4

Self-leveling synchronized mechanism with 4 locking positions + seat depth translator





## BA LX CR

Chrome-plated steel base, 700mm diameter

#### **BASES**



#### BA LX NR

Black painted steel base, 700mm diameter



## BA AL RM

Polished aluminum base, 700mm diameter

## CERTIFICATIONS



### KIT PER 1IM (TS)

Backrest/seat: fireproof fabric and resin (Berlin, Aurea Mo