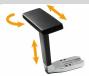

7



#### **BACKREST (SY5)**

Patented ergonomic in reinforced polypropylene, height-adjustable with an Up&Down mechanism on a steel blade



## **SEAT (821)**

Exterior in polypropylene, interior in 12mm beech plywood. Covered with fireproof foam, 50kg density, thickness up to 80mm



## **MECHANISM (SY5)**

Syncro mechanism with 5 locks, user weight-based adjustment, and anti-return device



#### BASE

Nylon fiberglass-reinforced base with a removable metal safety ring, diameter 700mm



#### WHEELS

Self-braking W-type wheels for all floors

## **OPTIONAL**

## ARMRESTS



### BR 1D PP

Adjustable armrests in 1 dimension. PP pad



### BR 2D PU

Adjustable armrests in 2 dimensions. PU pad



## BR 4D 100 PU

Armrests adjustable in 4 dimensions, 100mm travel. PU pad

#### **ARMRESTS**



## BR 3D ALU

Aluminum armrests adjustable in 3 dimensions. PU pad



#### STAFFE

Brackets for armrest widening with adjustment knob



## MC TRASLA SY5

Seat depth translator for SY5 mechanism

#### **MECHANISMS**



## MC AUTL SY4

Self-leveling synchronized mechanism with 4 locking positions



## MC TRASLA AUTL SY4

Self-leveling synchronized mechanism with 4 locking positions + seat depth translator





## BA LX CR

Chrome-plated steel base, 700mm diameter

#### **BASES**



#### BA LX NR

Black painted steel base, 700mm diameter



## BA AL RM

Polished aluminum base, 700mm diameter

## CERTIFICATIONS



### KIT PER 1IM (TS)

Backrest/seat: fireproof fabric and resin (Berlin, Aurea Mood)