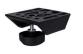

## BA LX CR

Chrome-plated steel base, 700mm diameter

#### **BASES**

#### BA LX NR

Black painted steel base, 700mm diameter