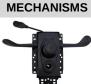

#### **MECHANISMS**

## MC AUTL SY4

Self-leveling synchronized mechanism with 4 locking positions

## MC TRASLA AUTL SY4

Self-leveling synchronized mechanism with 4 locking positions + seat depth translator