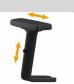

onditions at the beginning of the list.

#### **DIMENSIONS**



IT MT2 A SY5 120/132 IT MT2 B SY5

В С D Ε F G 88 47 50 53 45/57 70 95/107 66 50 53 45/57 70 47



#### **BACKREST (SY5)**

Patented ergonomic in reinforced polypropylene, height-adjustable with an Up&Down mechanism on a steel blade



## **SEAT (821)**

Exterior in polypropylene, interior in 12mm beech plywood. Covered with fireproof foam, 50kg density, thickness up to 80mm



## **MECHANISM (SY5)**

Syncro mechanism with 5 locks, user weight-based adjustment, and anti-return device



#### BASE

Nylon fiberglass-reinforced base with a removable metal safety ring, diameter 700mm



#### WHEELS

Self-braking W-type wheels for all floors

## **OPTIONAL**

## ARMRESTS



### BR 1D PP

Adjustable armrests in 1 dimension. PP pad



### BR 2D PU

Adjustable armrests in 2 dimensions. PU pad



## BR 4D 100 PU

Armrests adjustable in 4 dimensions, 100mm travel. PU pad

#### **ARMRESTS**



## BR 3D ALU

Aluminum armrests adjustable in 3 dimensions. PU pad



#### STAFFE

Brackets for armrest widening with adjustment knob



## MC TRASLA SY5

Seat depth translator for SY5 mechanism

#### **MECHANISMS**



## MC AUTL SY4

Self-leveling synchronized mechanism with 4 locking positions



## MC TRASLA AUTL SY4

Self-leveling synchronized mechanism with 4 locking positions + seat depth translator





## BA LX CR

Chrome-plated steel base, 700mm diameter

#### **BASES**



#### BA LX NR

Black painted steel base, 700mm diameter



## BA AL RM

Polished aluminum base, 700mm diameter

## CERTIFICATIONS



### KIT PER 1IM (TS)