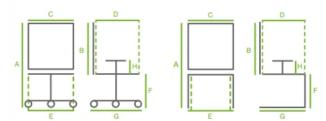

#### **DIMENSIONS**

IT MT2 A SY5 120/132 IT MT2 B SY5

В С D Ε F G 88 47 50 53 45/57 70 95/107 66 50 53 45/57 70 47